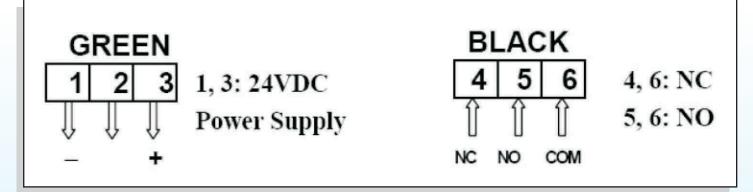

#### **Elevator Door Detector (Elevator Light Curtain) Power Unit**

Please make sure that all the wires are connected according the following diagram