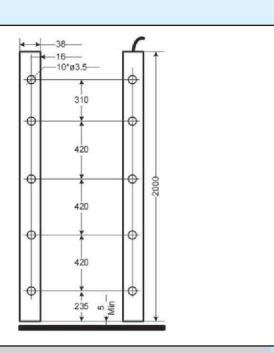

- 3mm/7°                                  |
| Light immunity(LUX.)          | 100000                                      |
| Operating temperature         | -20°c — +65°c                               |
| LED indicators                | Green: power supply; Red: signal indicators |
| Housing material              | Aluminum alloy, finished black              |
| Housing dimension(L)          | 2000mm                                      |
| Housing dimension(W)          | 38mm                                        |
| Housing dimension(D)          | 10mm                                        |
| Power Consumption             | 3W                                          |
| System marking                | CE                                          |

#### **Installation Dimension**





#### **Housing dimension**

Depth10MMWidth38MM



#### **Elevator Door Detector (Elevator Light Curtain) Power Unit**

Please make sure that all the wires are connected according the following diagram



#### LED indication in power supply for all type

| Power indication<br>Green | Status indication<br>Red | Buzzer<br>(if existing) | Mode         |
|---------------------------|--------------------------|-------------------------|--------------|
| ON                        | OFF                      | OFF                     | Normal       |
| ON                        | ON                       | OFF                     | Interruption |

### LED indication and buzzer in receiver for all type

| Power indication<br>Yellow or Green | Status indication<br>Red | Buzzer | Mode