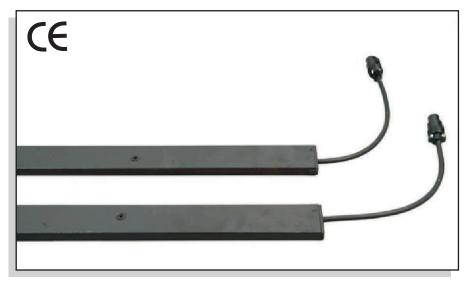

#### **Technical Specification**

| Number of beams(Max.)         | 94                                          |
|-------------------------------|---------------------------------------------|
| Response time(mS)             | 69.2                                        |
| Range of detection            | 0-3000mm                                    |
| Active protection height      | 20-1841mm                                   |
| Vertical mounting tolerance   | +/- 20mm/10°                                |
| Horizontal mounting tolerance | +/- 3mm/7°                                  |
| Light immunity(LUX.)          | 100000                                      |
| Operating temperature         | -20°c — +65°c                               |
| LED indicators                | Green: power supply; Red: signal indicators |
| Housing material              | Aluminum alloy, finished black              |
| Housing dimension(L)          | 2000mm                                      |
| Housing dimension(W)          | 38mm                                        |
| Housing dimension(D)          | 10mm                                        |
| Power Consumption             | 3W                                          |
| System marking                | CE                                          |