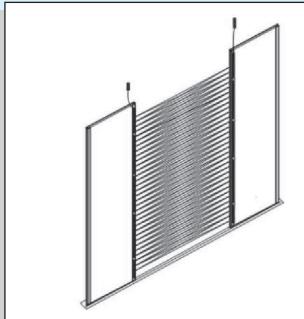

+/- 3mm/7°                                  |
| Light immunity(LUX.)          | 100000                                      |
| Operating temperature         | -20°c — +65°c                               |
| LED indicators                | Green: power supply; Red: signal indicators |
| Housing material              | Aluminum alloy, finished black              |
| Housing dimension(L)          | 2000mm                                      |
| Housing dimension(W)          | 38mm                                        |
| Housing dimension(D)          | 10mm                                        |
| Power Consumption             | 3W                                          |
| System marking                | CE                                          |

#### **Installation Dimension**





#### **Housing dimension**

Depth10MMWidth38MM



#### **Elevator Door Detector (Elevator Light Curtain) Power Unit**

Please make sure that all the wires are connected according the following diagram



#### LED indication in power supply for all type

| Power indication<br>Green | Status indication<br>Red | Buzzer<br>(if existing) | Mode         |
|---------------------------|--------------------------|-------------------------|--------------|
| ON                        | OFF                      | OFF                     | Normal       |
| ON                        | ON                       | OFF                     | Interruption |

### LED indication and buzzer in receiver for all type

| Power indication<br>Yellow or Green | Status indication<br>Red | Buzzer | Mode