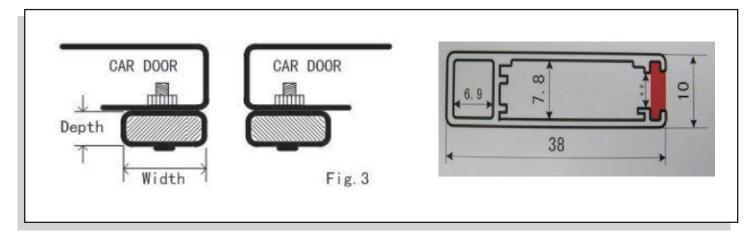

t immunity(LUX.)          | 100000                                      |
| Operating temperature         | -20°c — +65°c                               |
| LED indicators                | Green: power supply; Red: signal indicators |
| Housing material              | Aluminum alloy, finished black              |
| Housing dimension(L)          | 2000mm                                      |
| Housing dimension(W)          | 38mm                                        |
| Housing dimension(D)          | 10mm                                        |
| Power Consumption             | 3W                                          |
| System marking                | CE                                          |

#### **Installation Dimension**





#### **Housing dimension**

Depth10MMWidth38MM



#### **Elevator Door Detector (Elevator Light Curtain) Power Unit**

Please make sure that all the wires are connected according the following diagram



#### LED indication in power supply for all type

| Power indication<br>Green | Status indication<br>Red | Buzzer<br>(if existing) | Mode         |
|---------------------------|--------------------------|-------------------------|--------------|
| ON                        | OFF                      | OFF                     | Normal       |
| ON                        | ON                       | OFF                     | Interruption |

### LED indication and buzzer in receiver for all type

| Power indication<br>Yellow or Green | Status indication<br>Red | Buzzer | Mode                  |
|-------------------------------------|------